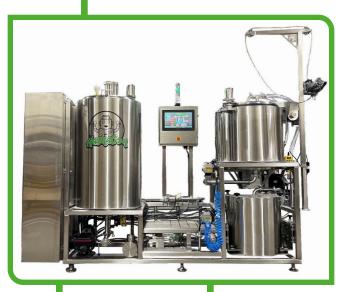

## **Specifications**

- RO water or Ozone make up water purification & holding
- Triple wall wash vessel with power actuated lid
- Full 304L stainless steel construction
- 15" color touch screen with multi level user interface with fully adjustable recipe creation & data logging capabilities
- Wireless monitoring & building interface compatible
- Powered lifting arm for single operator wash basket removal
- Triple wall automated pre-chilling system with autofill and variable speed discharge pump
- Insulated vibratory collection vessel with full mesh stainless steel screens with closed loop recycling capabilities
- Optional wastewater holding and reclamation systems