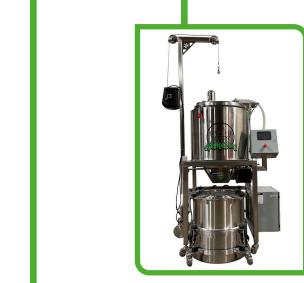

## **Specifications**

- RO water or Ozone make up water purification & holding
- Triple wall wash vessel with power actuated lid
- Full 304L stainless steel construction
- 15" color touch screen with multi level user interface with fully adjustable recipe creation & data logging capabilities
- Wireless monitoring & building interface compatible
- Powered lifting arm for single operator wash basket removal
- Triple wall automated pre-chilling system with autofill and variable speed discharge pump
- Insulated vibratory collection vessel with full mesh stainless steel screens with closed loop recycling capabilities
- Optional wastewater holding and reclamation systems