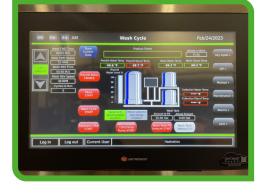

## **Specifications**

- RO water or Ozone make up water purification & holding
- Triple wall wash vessel with power actuated lid
- Full 304L stainless steel construction
- 15" color touch screen with multi level user interface with fully adjustable recipe creation & data logging capabilities
- Wireless monitoring & building interface compatible
- Powered lifting arm for single operator wash basket removal
- Triple wall automated pre-chilling system with autofill and variable speed discharge pump
- Insulated vibratory collection vessel with full mesh stainless steel screens with closed loop recycling capabilities
- Optional wastewater holding and reclamation systems