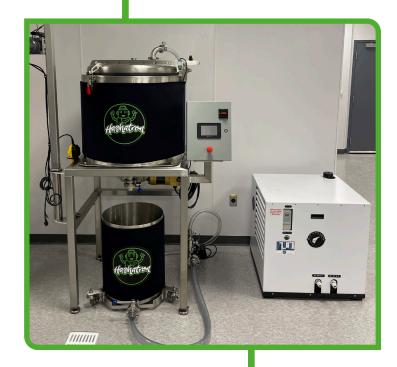

## CRAFT SERIES JACKETED EXTRACTION SYSTEM

## **Standard Features**

- · Glycol jacketed wash vessel
- Collection vessel with false floor on 3 wheel cart
- Removable neopteran Insulation jackets
- Full stainless steel construction
- Color touch screen
- Fully adjustable wash recipe creation
- Removable 220U stainless steel wash basket
- Dry out cycle with high-speed spin out
- Closed loop recirculation pump kit
- G&D Glycol Chiller

## Recommended Fresh Frozen Capacities

- 20 Gallon 4,000 grams
- 50 Gallon 11,000 grams
- 80 Gallon 15,000 grams
- 100 Gallon 20,000 grams
- 150 Gallon 28,000 grams
- 200 Gallon 38,000 grams