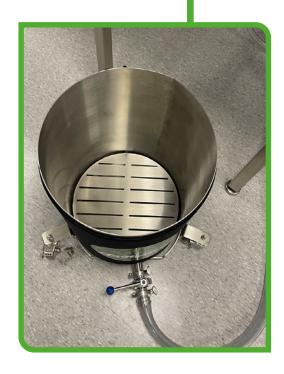

## **Standard Features**

- · Glycol jacketed wash vessel
- Collection vessel with false floor on 3 wheel cart
- Removable neopteran Insulation jackets
- Full stainless steel construction
- Color touch screen
- Fully adjustable wash recipe creation
- Removable 220U stainless steel wash basket
- Dry out cycle with high-speed spin out
- Closed loop recirculation pump kit
- G&D Glycol Chiller